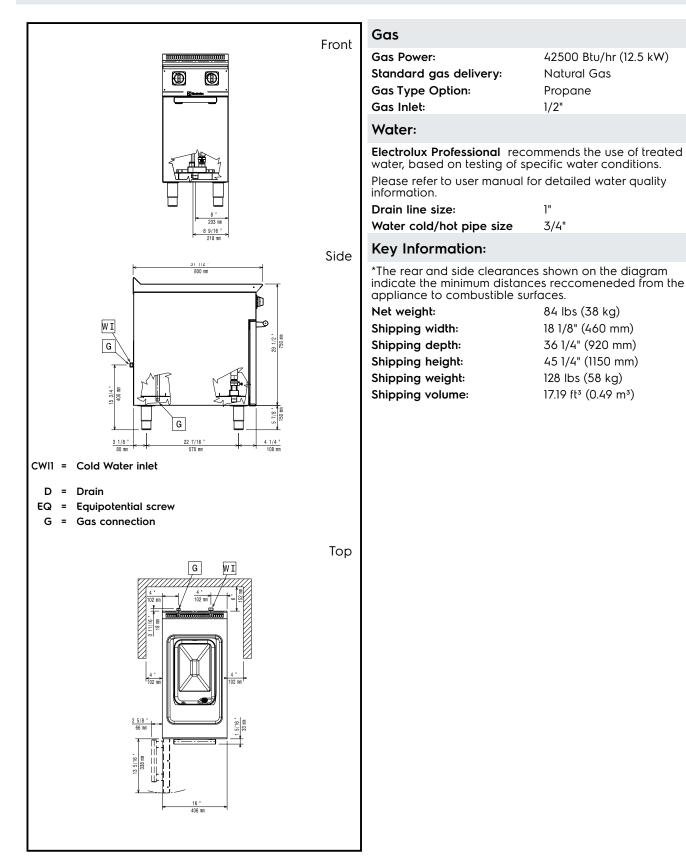

## Short Form Specification

#### Item No.

EMPower unit to be Electrolux Gas Pasta Cooker with single high efficiency 42,500 BTU (12.5 kW) burner and single well with maximum capacity of 6.5 gal. (24.5 l). Suitable for natural gas or propane gas. Control panel with gas cock and water tap. Door to protect gas and water connections and to provide access to gas ignition and water drain valve. The tank is pressed in AISI 316 Stainless Steel to protect against corrosion. Worktop in AISI 304 Stainless Steel. Front and side panels in Stainless Steel with Scotch Brite finish. Special heavy duty chrome plated knobs for durability and easy cleaning. The configuration of bezels and knobs provides high level of protection against water infiltrations. Right-angled side edges to allow flush fitting joints between EMPower units. Supplied with 6" (150mm) height adjustable legs.

#### **Main Features**

ITEM #

- Single high efficiency gas 42,500 BTU (12.5 kW) burner.
- Burner with optimized combustion and protected pilot light.
- Flame failure device to protect against accidental extinguishing of the flame.
- Easy-to-use control panel with gas cock and water tap.
- Door to protect gas and water connections and to provide access to gas ignition and water drain valve.
- All major compartments located in front of unit for ease of maintenance.
- In addition to cooking pasta, the appliance can be used for noodles of every kind, rice, dumplings and vegetables.
- Water basin in AISI 316 Stainless Steel has a maximum capacity of 6.5 gal. (24.5 I) and is seamlessly welded into the top of the appliance.
- Front and side panels in Stainless Steel with Scotch Brite finish.
- Special heavy duty chrome plated knobs for durability and easy cleaning.
- The configuration of bezels and knobs provides high level of protection against water infiltrations.
- Right-angled side edges to allow flush fitting joints between units, eliminating gaps and possible dirt traps.
- Provided with kit for side-by-side connection between units for minimizing gaps and possible dirt traps.
- Supplied with 6" (150 mm) height adjustable, removable legs.
- Included Accessories: propane converter kit, pressure regulator and main shut off valve.
- In compliance with ETL Certification (UL & NSF).
- Configured for Natural Gas, LP Conversion Kit Included.

### Construction

- Worktop in 304 AISI stainless steel.
- Gas pressure regulator is supplied with the unit.